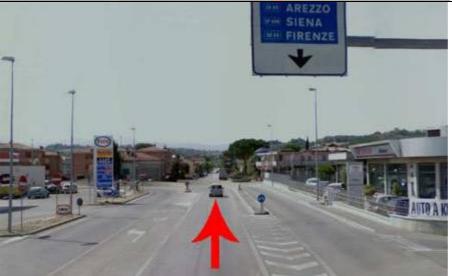

#### Sign for:

- Siena
- Arezzo

6) mileage counter 3 km

You will get into a big roundabout; this is a difficult point (go slowly).