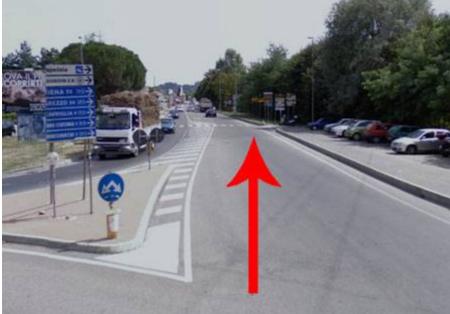

## Straight on

sign for: Montevarchi

2) Mileage counter: 1,5 Km

## **Turn right**

Signs for:

- Cavriglia
- Montevarchi

3) mileage counter 1,4 km