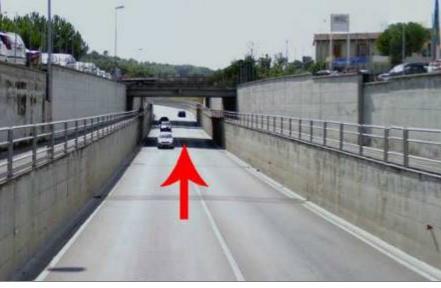

#### Sign for:

- Cavriglia
- Montevarchi

continue up and over the bridge (up the A1 Motorway and the Arno river)

4) mileage counter 2,1 km

## keep the road on the center

The street will make a curve on the left and then one on the right.

5) mileage counter 2,6 km

You will get into a small roundabout