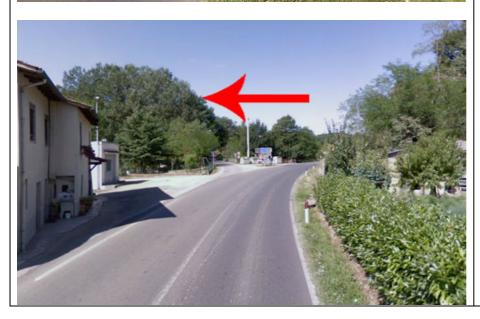

#### sign for:

- La Selva
- San Marco

Pass in a bridge up to a small river; the road follows several uphill curves (be careful, use the horn and stay on the right)

10) mileage counter 7,1 km

A the top of the uphill curves keep on the main road.

## **Turn Right**

11) mileage counter 8,8 km

You will get into a small hamlet