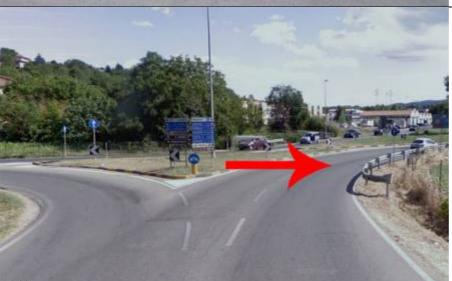

#### 9) mileage counter **5,9 km**

On the right you will see the advertising sign "Capannelle" prepare to **turn Left at the curve** (be careful)

#### sign for:

- La Selva
- San Marco

Pass in a bridge up to a small river; the road follows several uphill curves (be careful, use the horn and stay on the right)

10) mileage counter 7,1 km

A the top of the uphill curves keep on the main road.