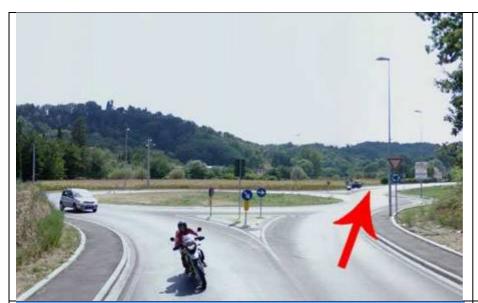

#### Sign for:

- Siena
- Arezzo

6) mileage counter 3 km

You will get into a big roundabout; this is a difficult point (go slowly).

#### Take the 3rd exit

(underpass the railroad)

#### sign for:

- Cavriglia Gaiole
- Siena
- Radda

7) mileage counter **3.1 km** 