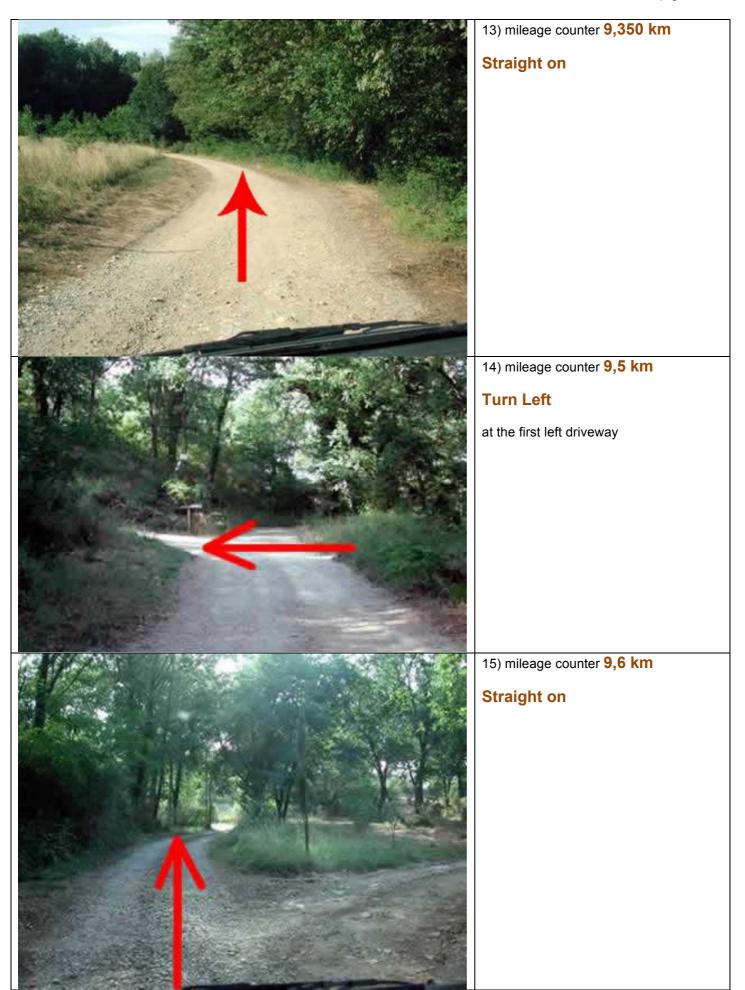

## **Turn Right**

and enter a dirt road

16) mileage counter 9,8 Km

#### **Arrived!!**

Before arrive in front of the villa please take the road on the left and then left again in the parking area