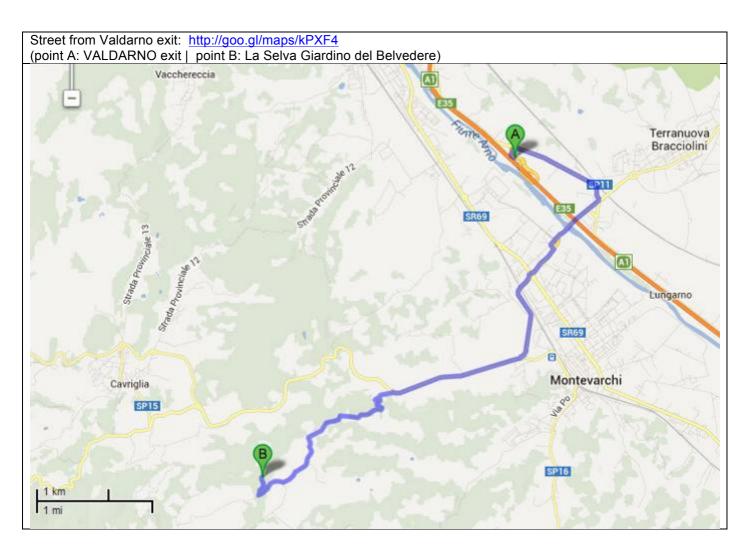

#### When you arrive at A1 VALDARNO EXIT:

Don't use the Telepass lane and pay the motorway toll with the ticket you collect on the entrance; you can pay with cash or credit cards. Put your mileage counter to ZERO and follow the directions below; in 9.8 km (about 15 minutes) you will arrive at the villa.