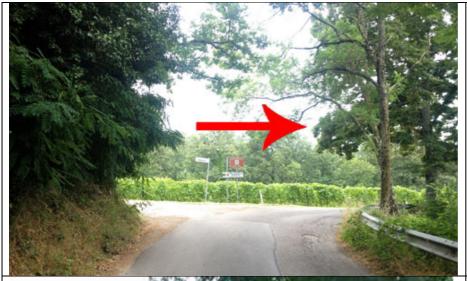

## **Turn Right**

11) mileage counter 8,8 km

You will get into a small hamlet

## **Turn Right**

sign for:

- Cavriglia

12) mileage counter 9,3 km

After a small bridge