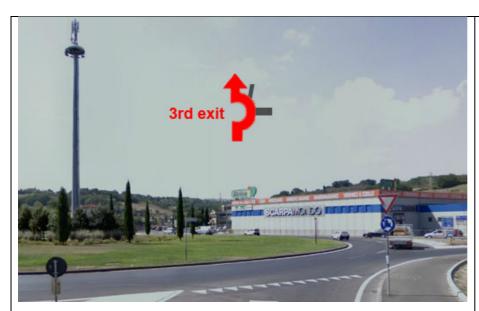

#### Take the 3rd exit

(underpass the railroad)

#### sign for:

- Cavriglia Gaiole
- Siena
- Radda

7) mileage counter **3.1 km** 