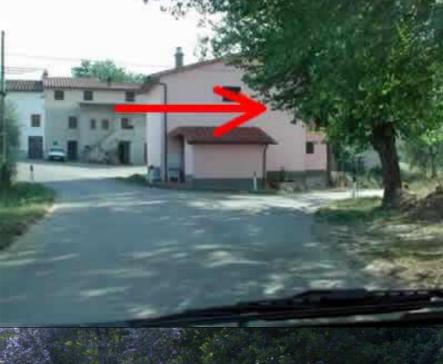

## **Turn Right**

sign for:

- Cavriglia

12) mileage counter 9,3 km

After a small bridge

## **Turn Right**

and enter a dirt road

16) mileage counter 9,8 Km