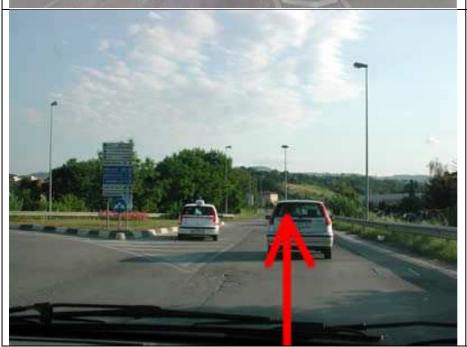

#### Sign for:

- Siena
- Arezzo

6) mileage counter 3 km

You will get into a big roundabout; this is a difficult point (go slowly).