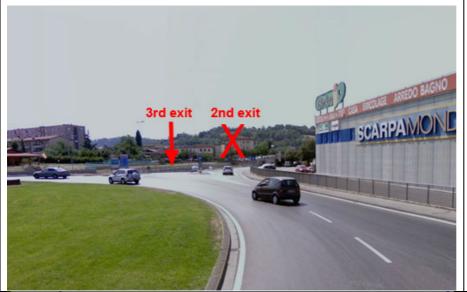

#### Take the 3rd exit

(underpass the railroad)

#### sign for:

- Cavriglia Gaiole
- Siena
- Radda

7) mileage counter **3.1 km** 