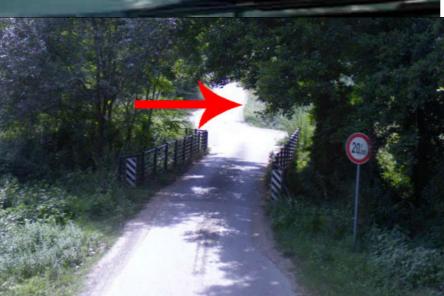

Siena
- Radda



7) mileage counter **3.1 km** 

### Straight on

Pass under the railroad and keep on the main road





8) mileage counter 4,1 km

You will get into a small roundabout

## Straight on (1<sup>st</sup> exit)

#### Sign for:

- Siena
- Gaiole
- Cavriglia



#### 9) mileage counter **5,9 km**

On the right you will see the advertising sign "Capannelle" prepare to **turn Left at the curve** (be careful)

#### sign for:

- La Selva
- San Marco

Pass in a bridge up to a small river; the road follows several uphill curves (be careful, use the horn and stay on the right)





10) mileage counter 7,1 km

A the top of the uphill curves keep on the main road.

## **Turn Right**



11) mileage counter 8,8 km

You will get into a small hamlet

## **Turn Right**

sign for:

- Cavriglia



12) mileage counter 9,3 km

After a small bridge

## **Turn Right**

and enter a dirt road





16) mileage counter 9,8 Km

#### **Arrived!!**

Before arrive in front of the villa please take the road on the left and then left again in the parking area