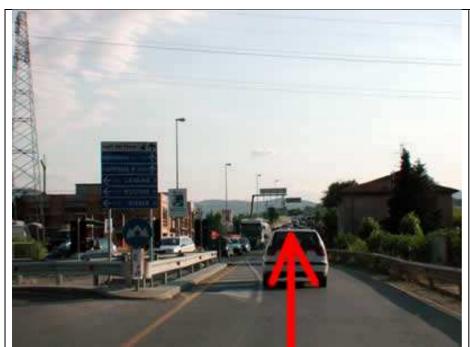

#### Sign for:

- Siena
- Arezzo

6) mileage counter 3 km

You will get into a big roundabout; this is a difficult point (go slowly).

#### Take the 3rd exit

(underpass the railroad)

#### sign for:

- Cavriglia Gaiole
- Siena
- Radda

7) mileage counter **3.1 km** 